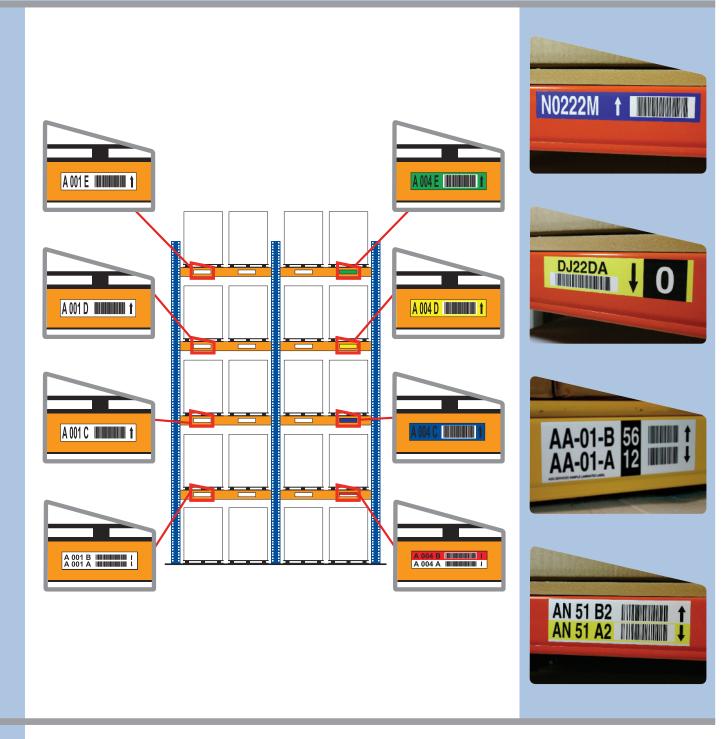

## **Bay Profile**

- MAN-UP

### Typical labelling layout for a man-up fork lift application.

Unit 3 Easter Court, Europa Boulevard, Westbrook, Warrington, Cheshire WA5 7ZB tel: **01925 715761** fax: **01925 712966** email: **info@warehouse-partners.co.uk** 