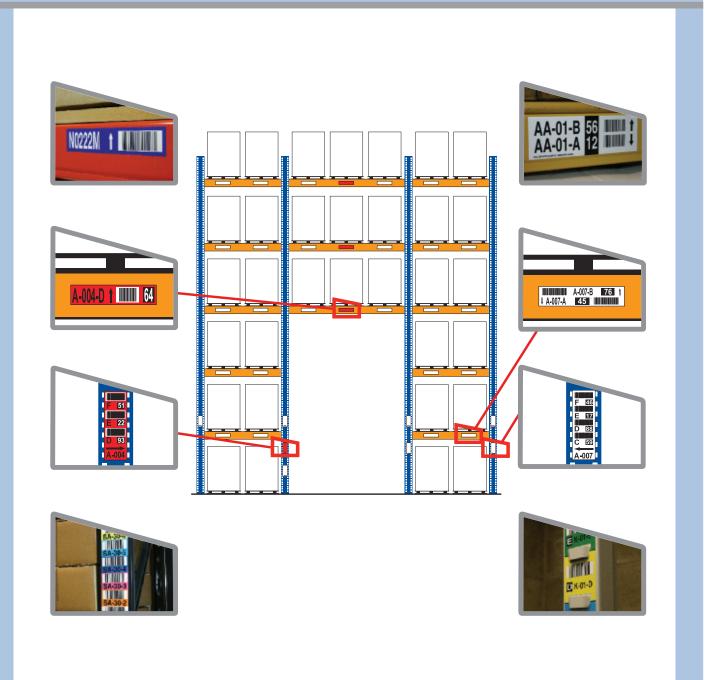

## **BAY PROFILE**

- DRIVE THROUGH OR 3 PALLET STORAGE

Typical labeling layout for a Drive Through or 3 pallet level application.

**Labeling and Safety Solutions** 