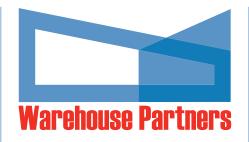

#### 1. Guardrail Barrier

Warehouse Guardrail is a 1100 mm high safety barrier and provides a visually imposing guardrail barrier protecting against damage and impact from traffic and identifies a line for pedestrians not to cross.