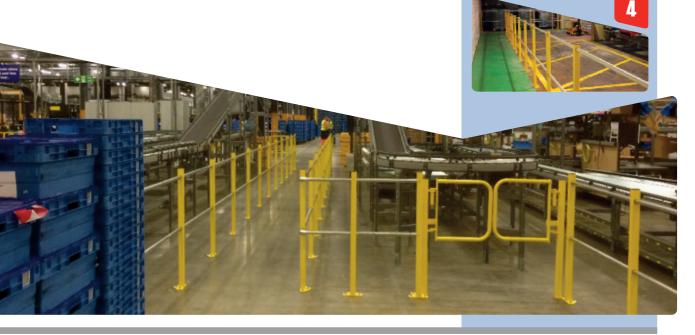

# Steel Barriers and Handrails

Steel Barriers are designed as rack end protection, pedestrian guards and as a defence to stop machinery, including Fork Lift Trucks from damaging racking and going into pedestrian areas such as walkways and picking areas.

#### 1. Guardrail Barrier

Warehouse Guardrail is a 1100 mm high safety barrier and provides a visually imposing guardrail barrier protecting against damage and impact from traffic and identifies a line for pedestrians not to cross.

### 3. Double Rail Traffic Barrier – Medium Level Barrier (750mm High) or High Level Barrier (1100mm Pedestrian)

This warehouse traffic barrier has been selected by Warehouse Safety to protect against and overcome the varying heights of material handling equipment, typically located along walkways the double rail barrier can also be arranged to guard high value structures.

#### 4. Pedestrian Handrail

Pedestrian handrail barriers are designed to segregate pedestrians from other areas of the building by controlling there route. Ideal for areas around machines and other parts of the building with low fork lift truck traffic. This is an ideal segregation product.