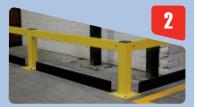

### 3. Double Rail Traffic Barrier – Medium Level Barrier (750mm High) or High Level Barrier (1100mm Pedestrian)

This warehouse traffic barrier has been selected by Warehouse Safety to protect against and overcome the varying heights of material handling equipment, typically located along walkways the double rail barrier can also be arranged to guard high value structures.