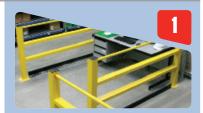

#### 2. Low Level Barriers (400mm High)

Similar to the twin Rolled Steel Barrier, this single, lighter weight safety barrier, offers a highly visible deterrent as well as protection to pedestrians and structures from forklift trucks and other MHE traffic.