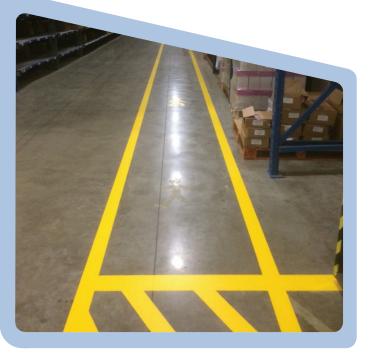

# Unprepared Line Marking – SPRAYED

Sprayed floor marking is most often used in facilities that store in block stacking configurations where products are placed on the floor in lanes or in zones rather than on racking.

Our method of spraying concrete floors is more advanced than the type of floor spray which can be purchased from catalogue suppliers in aerosol cans, due to the paint and machine.

Using specialist machinery and similar paint to that used in our tape and roller option, the spray machine applies floor marking in the fastest way possible. This is very important when access time is restricted.

The edge of the line created by our machine is not as neat as tape and roller and the paint is not as hardwearing due to the use of thinners, however for some facilities this is the ideal alternative providing a budget product and fast finish. Paint applied in this way appears to have waves once cured, this is due to the force needed to spray such durable paint and is not the paint failing.