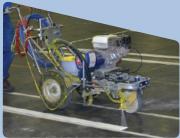

Our method of spraying concrete floors is more advanced than the type of floor spray which can be purchased from catalogue suppliers in aerosol cans, due to the paint and machine.

Using specialist machinery and similar paint to that used in our tape and roller option, the spray machine applies floor marking in the fastest way possible. This is very important when access time is restricted.

We do not recommend this application where food or other absorbent stock is stored in exposed conditions. The machine is powered by a petrol motor and paint particles may become airborne and travel which have the potential to taint food and product.