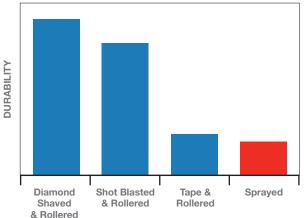

#### **Durability Compared to Other Methods**

<sup>6</sup>Our vision is to be the supplier of choice for warehouse and industrial identification, safety systems and associated products, offering clients a quality-driven, total solution via multi-channel procurement methods.

The edge of the line created by our machine is not as neat as tape and roller and the paint is not as hardwearing due to the use of thinners, however for some facilities this is the ideal alternative providing a budget product and fast finish. Paint applied in this way appears to have waves once cured, this is due to the force needed to spray such durable paint and is not the paint failing.