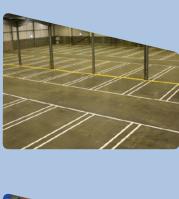

# Unprepared Line Marking – SPRAYED

Sprayed floor marking is most often used in facilities that store in block stacking configurations where products are placed on the floor in lanes or in zones rather than on racking.

The edge of the line created by our machine is not as neat as tape and roller and the paint is not as hardwearing due to the use of thinners, however for some facilities this is the ideal alternative providing a budget product and fast finish. Paint applied in this way appears to have waves once cured, this is due to the force needed to spray such durable paint and is not the paint failing.