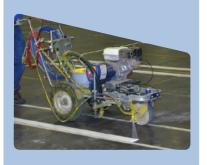

Our method of spraying concrete floors is more advanced than the type of floor spray which can be purchased from catalogue suppliers in aerosol cans, due to the paint and machine.

Using specialist machinery and similar paint to that used in our tape and roller option, the spray machine applies floor marking in the fastest way possible. This is very important when access time is restricted.

We do not recommend this application where food or other absorbent stock is stored in exposed conditions. The machine is powered by a petrol motor and paint particles may become airborne and travel which have the potential to taint food and product.