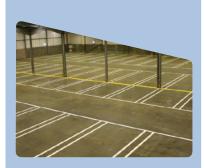

## Unprepared Line Marking – SPRAYED

Sprayed floor marking is most often used in facilities that store in block stacking configurations where products are placed on the floor in lanes or in zones rather than on racking.

Our method of spraying concrete floors is more advanced than the type of floor spray which can be purchased from catalogue suppliers in aerosol cans, due to the paint and machine.

Using specialist machinery and similar paint to that used in our tape and roller option, the spray machine applies floor marking in the fastest way possible. This is very important when access time is restricted.

The edge of the line created by our machine is not as neat as tape and roller and the paint is not as hardwearing due to the use of thinners, however for some facilities this is the ideal alternative providing a budget product and fast finish. Paint applied in this way appears to have waves once cured, this is due to the force needed to spray such durable paint and is not the paint failing.