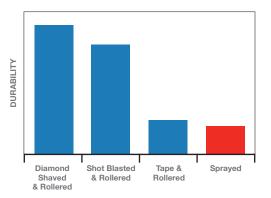

rs for use with:



| Linear<br>Metres | Weekday Price<br>per lin/m | Weekend Price<br>per lin/m |
|------------------|----------------------------|----------------------------|
| 500              | £3.50                      | £5.47                      |
| 1250             | £2.18                      | £3.52                      |
| 2500             | £1.62                      | £2.77                      |
| 5000             | £1.25                      | £2.27                      |
| 7500             | £1.22                      | £1.91                      |
| 10000            | £1.18                      | £1.85                      |

These are guide prices only, site surveys and consultations are recommended for accurate quotations.

## **Durability Compared to Other Methods**