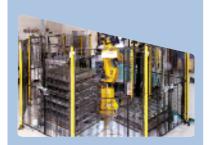

## **Security Cages**

- 2" x 2" x 8g MESH GALVANISED

### **Galvanised Mesh Security Cages** — safe, strong and durable protection

We supply high quality mesh security cages that are designed to protect parts or storage, for both internal and external applications. Each can be used for the secure storage of gas bottles, cylinders and tools.

Cages may be fitted with optional roofs. Each installation is manufactured to suit a particular requirement, but may be altered or relocated with ease.

We can offer heavier pattern mesh from the Expamet range if required.