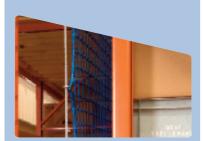

## **Security Cages**

- 2" x 2" x 8g MESH GALVANISED

### **Galvanised Mesh Security Cages** — safe, strong and durable protection

We supply high quality mesh security cages that are designed to protect parts or storage, for both internal and external applications. Each can be used for the secure storage of gas bottles, cylinders and tools.

#### **Specification**

Each galvanised security cage is constructed from galvanised panels, consisting of cold-rolled angle framework  $43 \times 43 \times 2$ mm, cold-rolled T-bar  $32 \times 32 \times 0.7$ mm and mesh sheets  $50 \times 50 \times 3.5$ mm (8g). These are then hot dip galvanised to conform to BS EN ISO 1461.