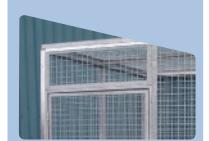

### **Galvanised Mesh Security Cages** — safe, strong and durable protection

We supply high quality mesh security cages that are designed to protect parts or storage, for both internal and external applications. Each can be used for the secure storage of gas bottles, cylinders and tools.

#### **Specification**

Each galvanised security cage is constructed from galvanised panels, consisting of cold-rolled angle framework  $43 \times 43 \times 2$ mm, cold-rolled T-bar  $32 \times 32 \times 0.7$ mm and mesh sheets  $50 \times 50 \times 3.5$ mm (8g). These are then hot dip galvanised to conform to BS EN ISO 1461.