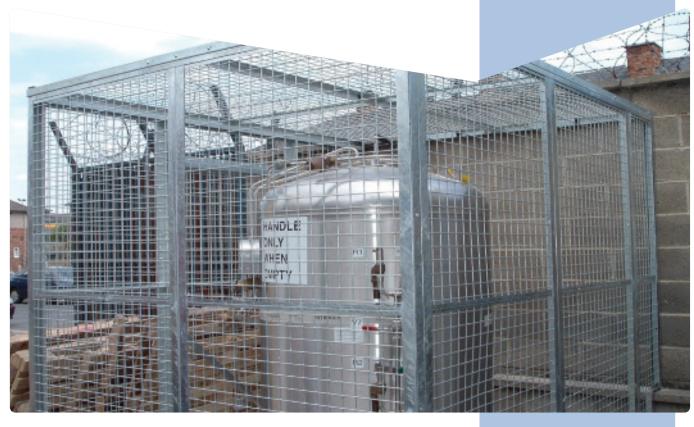

### **Galvanised Mesh Security Cages** — safe, strong and durable protection

We supply high quality mesh security cages that are designed to protect parts or storage, for both internal and external applications. Each can be used for the secure storage of gas bottles, cylinders and tools.

Cages may be fitted with optional roofs. Each installation is manufactured to suit a particular requirement, but may be altered or relocated with ease.

We can offer heavier pattern mesh from the Expamet range if required.