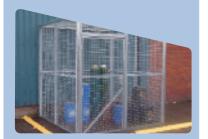

### **Galvanised Mesh Security Cages** — safe, strong and durable protection

We supply high quality mesh security cages that are designed to protect parts or storage, for both internal and external applications. Each can be used for the secure storage of gas bottles, cylinders and tools.

Cages may be fitted with optional roofs. Each installation is manufactured to suit a particular requirement, but may be altered or relocated with ease.

We can offer heavier pattern mesh from the Expamet range if required.

There is also the option to upgrade cage locks.